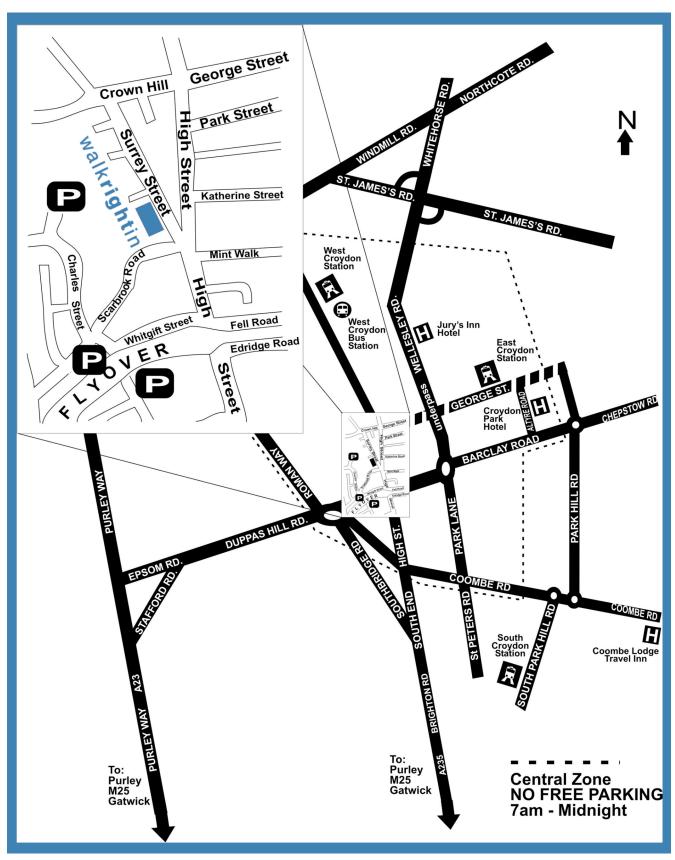

# DIRECTIONS

Walk Right In 5 - 9 Surrey Street 020 8688 0010 enquiries@walkrightin.co.uk

5 - 9 Surrey Stree
Croydon

Surrey

CR0 1RG

Walk Right In is located in Surrey Street, above the busy Surrey Street Market, Croydon's town centre with excellent transport links.

## Tram

The nearest stops are George Street and Church Street.

# Bus

Bus Stops for all the major bus routes are on Katharine Street, Park Street and on Park Lane by the Nestle Building and across the road by Fairfield Hall. West Croydon bus station and the bus interchange at East Croydon station are within walking distance.

## **Train**

East and West Croydon Rail Stations are within walking distance. There are regular services from/to London Victoria, London Bridge, Thameslink stations, Gatwick Airport and south coast destinations.

#### Car

The nearest multi-storey car parks are Surrey Street in Charles Street and Fairfield in Barclay Road. All car parks have dedicated bays for blue badge holders and there is on-street parking for blue badge holders on the roads surrounding Surrey Street.